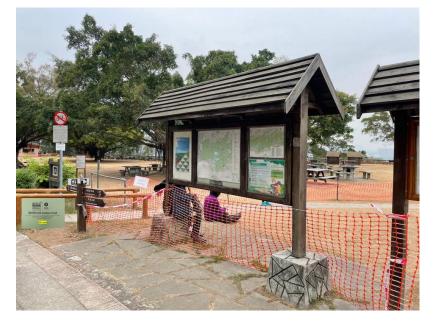

7. Continue walking along the road until you arrive at our Finish Point – Tai Tong Barbecue Area.