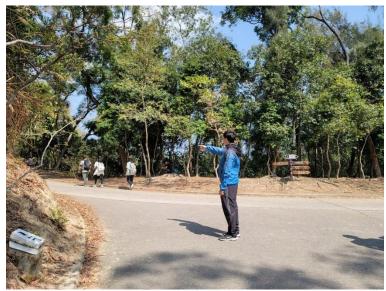

2. Continue walking along the north bank of Tai Lam Chung Reservoir.

3. Continue walking along the north bank of Tai Lam Chung Reservoir.

4. Turn right towards the Wong Nai Tun Reservoir and continue walking until you get to the end of the dirt road.