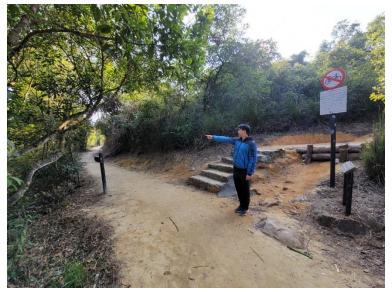

5. Once you reach the junction, turn right and follow the directions to Tai Tong.

6. Continue walking towards Tai Tong. Turn left at the junction and follow the directions to Wong Nai Tun Tsuen Tai Tong Bus Stop.