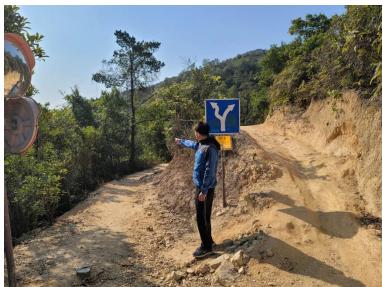

5. Once you reach the junction, turn right and follow the directions to Tai Tong.

6. Continue walking towards Tai Tong. Turn left at the junction and follow the directions to Wong Nai Tun Tsuen Tai Tong Bus Stop.