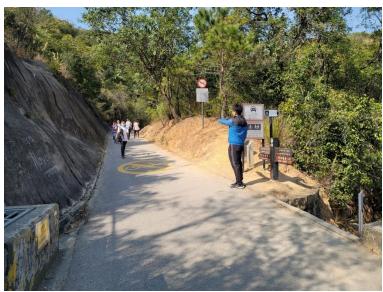

7. Continue walking along the road until you arrive at our Finish Point – Tai Tong Barbecue Area.