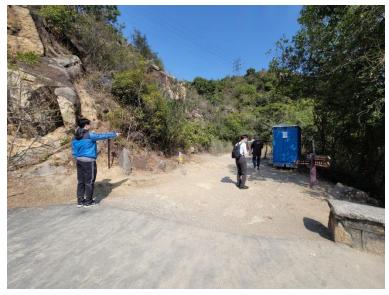

5. Once you reach the junction, turn right and follow the directions to Tai Tong.

6. Continue walking towards Tai Tong. Turn left at the junction and follow the directions to Wong Nai Tun Tsuen Tai Tong Bus Stop.