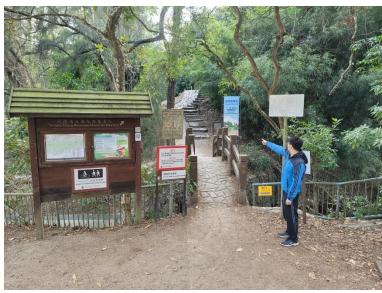

5. Once you reach the junction, turn right and follow the directions to Tai Tong.

6. Continue walking towards Tai Tong. Turn left at the junction and follow the directions to Wong Nai Tun Tsuen Tai Tong Bus Stop.